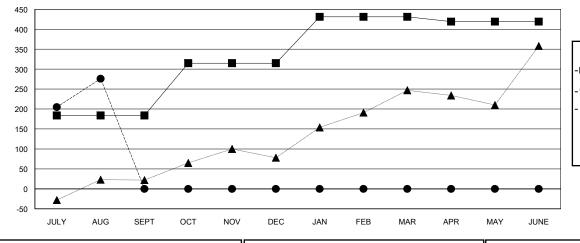

## LOCATION INDIA

**GMT CA** 

| Clubs                 |               |           |               | Members               |                           |                         |                                              |
|-----------------------|---------------|-----------|---------------|-----------------------|---------------------------|-------------------------|----------------------------------------------|
| RESULTS FOR 2017-2018 |               |           |               | RESULTS FOR 2017-2018 |                           |                         |                                              |
| QUARTER               | NEW CLUB GOAL | NEW CLUBS | DROPPED CLUBS | QUARTER               | MEMBER GROWTH NET<br>GOAL | MEMBER GROWTH<br>ACTUAL | DROPPED MEMBERS ACTUAL (including transfers) |
| JULY/AUG/SEPT         | 5             | 8         | 0             | JULY/AUG/SEPT         | 184                       | 392                     | 116                                          |
| OCT/NOV/DEC           | 3             | 0         | 0             | OCT/NOV/DEC           | 131                       | 0                       | 0                                            |
| JAN/FEB/MAR           | 3             | 0         | 0             | JAN/FEB/MAR           | 116                       | 0                       | 0                                            |
| APR/MAY/JUNE          | 1             | 0         | 0             | APR/MAY/JUNE          | -12                       | 0                       | 0                                            |

## GOALS AND ACTUAL MEMBERS CUMULATIVE

| ■ - MEMBER GROWTH NET GOAL      |
|---------------------------------|
| ● - MEMBER GROWTH ACTUAL        |
| ▲ - LAST YEAR MEMBERSHIP ACTUAL |
|                                 |