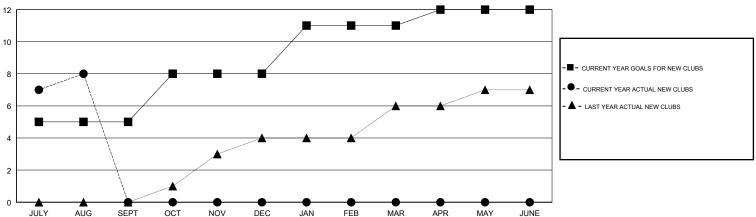

## LOCATION INDIA

**GMT CA** 

| Clubs                 |               |           |               | Members               |                           |                         |                                              |
|-----------------------|---------------|-----------|---------------|-----------------------|---------------------------|-------------------------|----------------------------------------------|
| RESULTS FOR 2017-2018 |               |           |               | RESULTS FOR 2017-2018 |                           |                         |                                              |
| QUARTER               | NEW CLUB GOAL | NEW CLUBS | DROPPED CLUBS | QUARTER               | MEMBER GROWTH NET<br>GOAL | MEMBER GROWTH<br>ACTUAL | DROPPED MEMBERS ACTUAL (including transfers) |
| JULY/AUG/SEPT         | 5             | 8         | 0             | JULY/AUG/SEPT         | 184                       | 392                     | 116                                          |
| OCT/NOV/DEC           | 3             | 0         | 0             | OCT/NOV/DEC           | 131                       | 0                       | 0                                            |
| JAN/FEB/MAR           | 3             | 0         | 0             | JAN/FEB/MAR           | 116                       | 0                       | 0                                            |
| APR/MAY/JUNE          | 1             | 0         | 0             | APR/MAY/JUNE          | -12                       | 0                       | 0                                            |